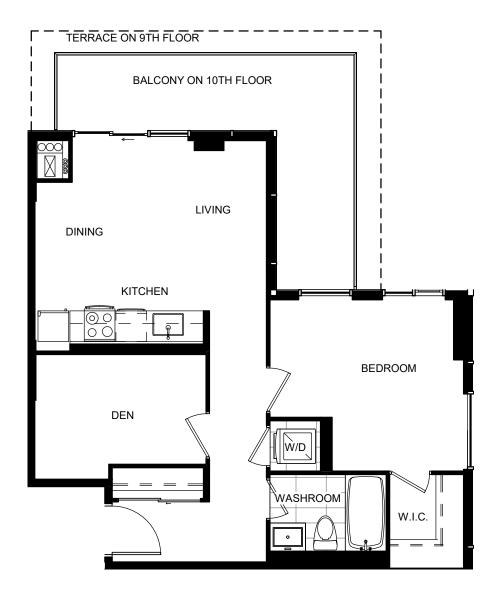

## SCHEDULE A SUITE 1+B

9TH & 10TH FLOOR

| SUITE No. | PURCHASER (s) | VENDOR (s) |
|-----------|---------------|------------|
| UNIT      |               |            |
| LEVEL     |               |            |