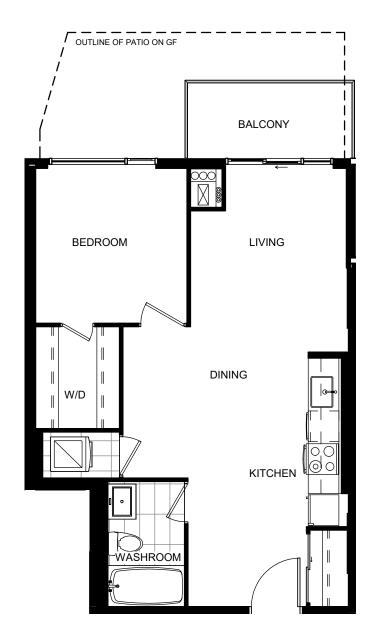

## SUITE 1C

## Lansdowne-Hwy7

All prices, plans, drawings, dimensions, specifications and terms are subject to change without notice. Plans, drawings, dimensions and specifications are approximate. Available features and finishes may vary from suite to suite. Furniture is displayed for illustration purposes only and does not necessarily reflect the actual layout of the suite and the electrical plan for the suite. Suites are sold unfurnished. Actual usable floor space may vary from stated floor area and the Vendor shall not be liable for any resulting variances. E. & O.E.