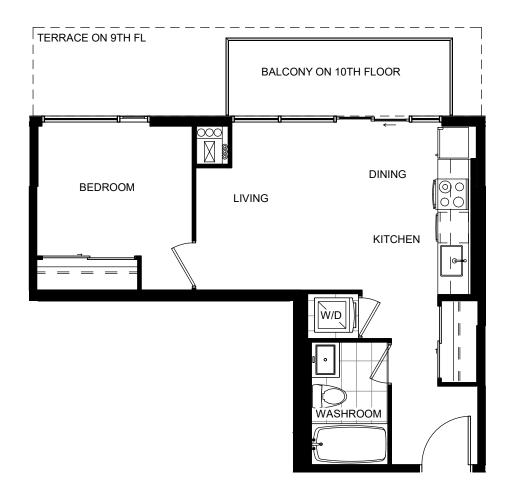

## SUITE 1D

## Lansdowne-Hwy7

All prices, plans, drawings, dimensions, specifications and terms are subject to change without notice. Plans, drawings, dimensions and specifications are approximate. Available features and finishes may vary from suite to suite. Furniture is displayed for illustration purposes only and does not necessarily reflect the actual layout of the suite and the electrical plan for the suite. Suites are sold unfurnished. Actual usable floor space may vary from stated floor area and the Vendor shall not be liable for any resulting variances. E. & O.E.

9TH & 10TH FLOOR

| SUITE No. | PURCHASER (s) | VENDOR (s) |
|-----------|---------------|------------|
| UNIT      |               |            |
| LEVEL     |               |            |