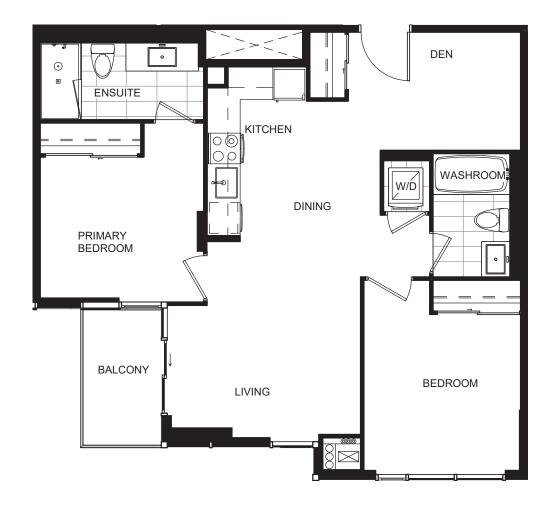

## SUITE 2+A

## Lansdowne-Hwy7

All prices, plans, drawings, dimensions, specifications and terms are subject to change without notice. Plans, drawings, dimensions and specifications are approximate. Available features and finishes may vary from suite to suite. Furniture is displayed for illustration purposes only and does not necessarily reflect the actual layout of the suite and the electrical plan for the suite. Suites are sold unfurnished. Actual usable floor space may vary from stated floor area and the Vendor shall not be liable for any resulting variances. E. & O.E.