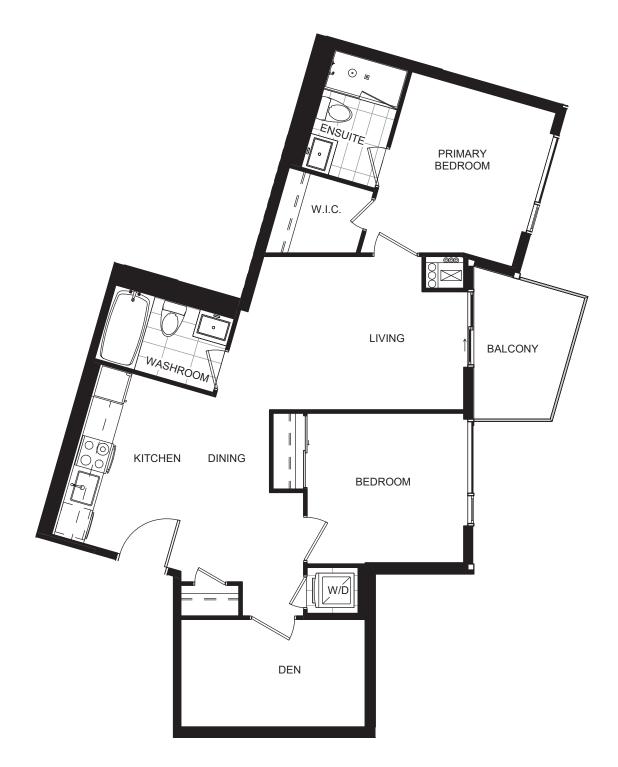

## SCHEDULE A SUITE 2+B

## Lansdowne-Hwy7

All prices, plans, drawings, dimensions, specifications and terms are subject to change without notice. Plans, drawings, dimensions and specifications are approximate. Available features and finishes may vary from suite to suite. Furniture is displayed for illustration purposes only and does not necessarily reflect the actual layout of the suite and the electrical plan for the suite. Suites are sold unfurnished. Actual usable floor space may vary from stated floor area and the Vendor shall not be liable for any resulting variances. E. & O.E.

| SUITE No. | PURCHASER (s) | VENDOR (s) |
|-----------|---------------|------------|
| UNIT      |               |            |
| LEVEL     |               |            |