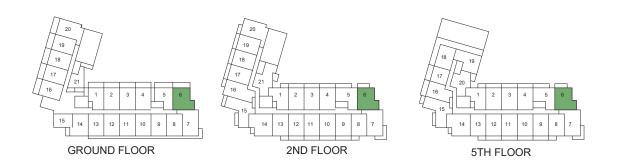

## SCHEDULE A SUITE 2A - BF

| SUITE No. | PURCHASER (s) | VENDOR (s) |
|-----------|---------------|------------|
| UNIT      |               |            |
| LEVEL     |               |            |