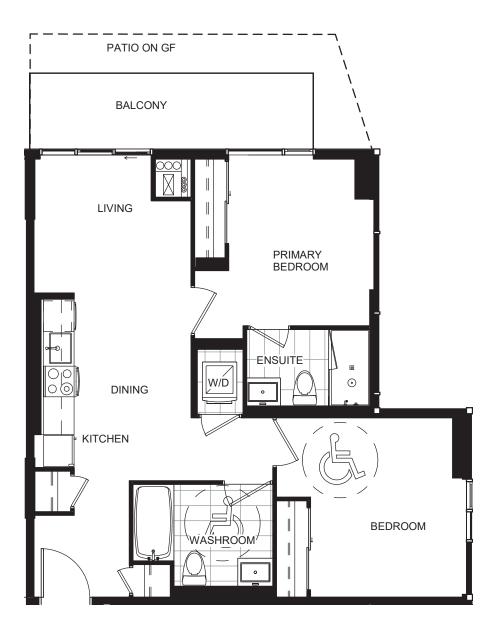

## SCHEDULE A SUITE 2A - BF

| SUITE No. | PURCHASER (s) | VENDOR (s) |
|-----------|---------------|------------|
| UNIT      |               |            |
| LEVEL     |               |            |