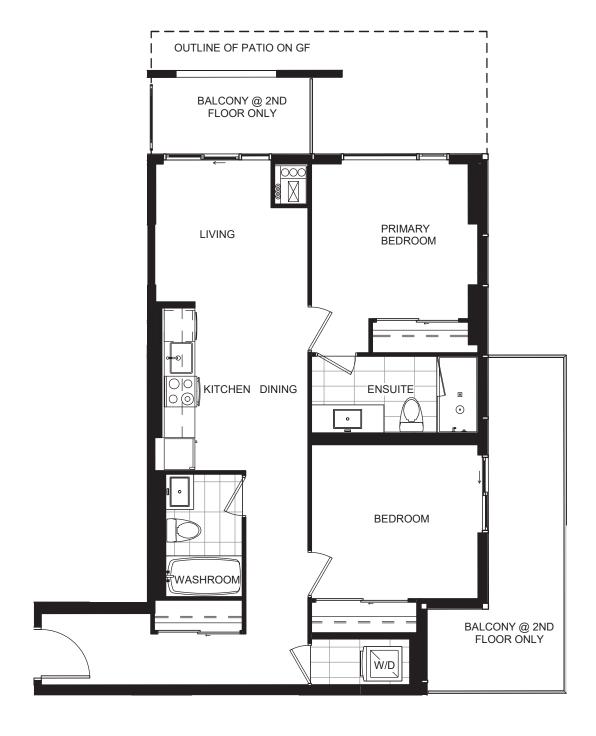

## SUITE 2E

## Lansdowne-Hwy7

All prices, plans, drawings, dimensions, specifications and terms are subject to change without notice. Plans, drawings, dimensions and specifications are approximate. Available features and finishes may vary from suite to suite. Furniture is displayed for illustration purposes only and does not necessarily reflect the actual layout of the suite and the electrical plan for the suite. Suites are sold unfurnished. Actual usable floor space may vary from stated floor area and the Vendor shall not be liable for any resulting variances. E. & O.E.