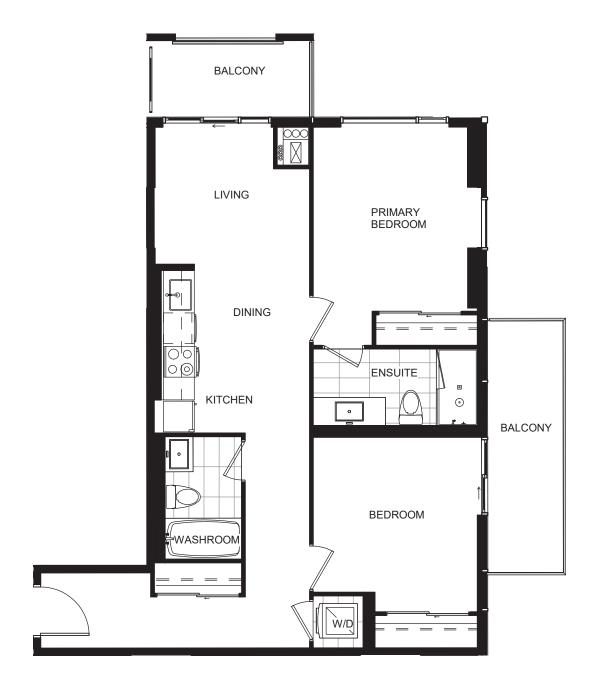

## SUITE 2Eb

## Lansdowne-Hwy7

All prices, plans, drawings, dimensions, specifications and terms are subject to change without notice. Plans, drawings, dimensions and specifications are approximate. Available features and finishes may vary from suite to suite. Furniture is displayed for illustration purposes only and does not necessarily reflect the actual layout of the suite and the electrical plan for the suite. Suites are sold unfurnished. Actual usable floor space may vary from stated floor area and the Vendor shall not be liable for any resulting variances. E. & O.E.