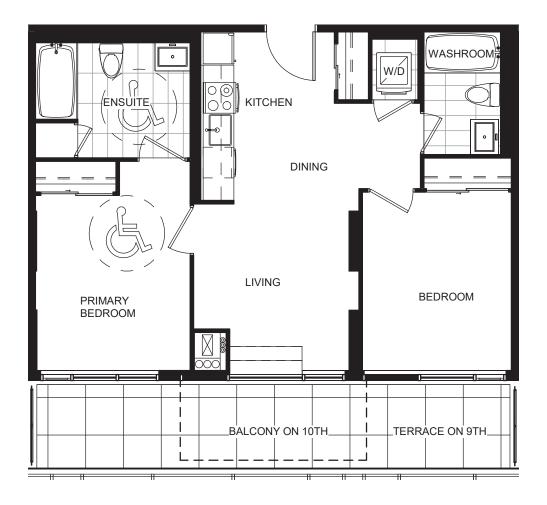

## SUITE 2F - BF

## Lansdowne-Hwy7

All prices, plans, drawings, dimensions, specifications and terms are subject to change without notice. Plans, drawings, dimensions and specifications are approximate. Available features and finishes may vary from suite to suite. Furniture is displayed for illustration purposes only and does not necessarily reflect the actual layout of the suite and the electrical plan for the suite. Suites are sold unfurnished. Actual usable floor space may vary from stated floor area and the Vendor shall not be liable for any resulting variances. E. & O.E.

9TH & 10TH FLOOR

| SUITE No. | PURCHASER (s) | VENDOR (s) |
|-----------|---------------|------------|
| UNIT      |               |            |
| LEVEL     |               |            |