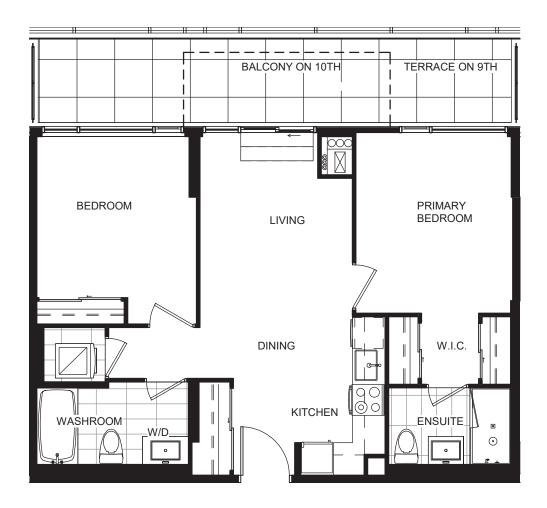

## SUITE 2F

## Lansdowne-Hwy7

All prices, plans, drawings, dimensions, specifications and terms are subject to change without notice. Plans, drawings, dimensions and specifications are approximate. Available features and finishes may vary from suite to suite. Furniture is displayed for illustration purposes only and does not necessarily reflect the actual layout of the suite and the electrical plan for the suite. Suites are sold unfurnished. Actual usable floor space may vary from stated floor area and the Vendor shall not be liable for any resulting variances. E. & O.E.

9TH & 10TH FLOOR

| SUITE No. | PURCHASER (s) | VENDOR (s) |
|-----------|---------------|------------|
| UNIT      |               |            |
| LEVEL     |               |            |