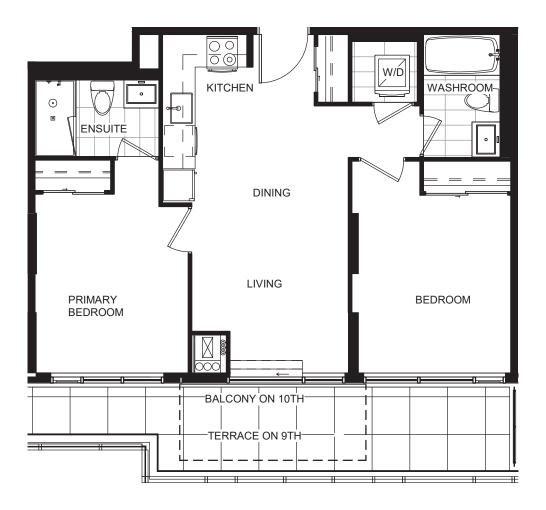

9TH & 10TH FLOOR

| SUITE No. | PURCHASER (s) | VENDOR (s) |
|-----------|---------------|------------|
| UNIT      |               |            |
| LEVEL     |               |            |