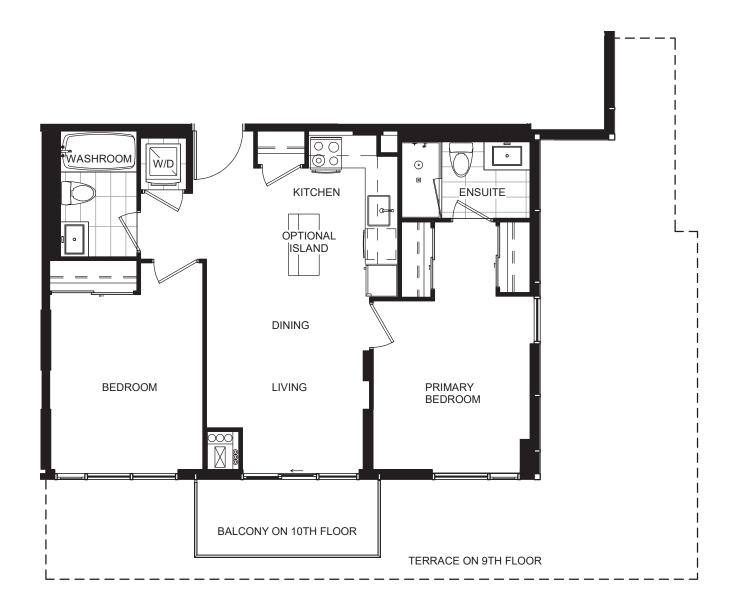

9TH & 10TH FLOOR

| SUITE No. | PURCHASER (s) | VENDOR (s) |
|-----------|---------------|------------|
| UNIT      |               |            |
| LEVEL     |               |            |