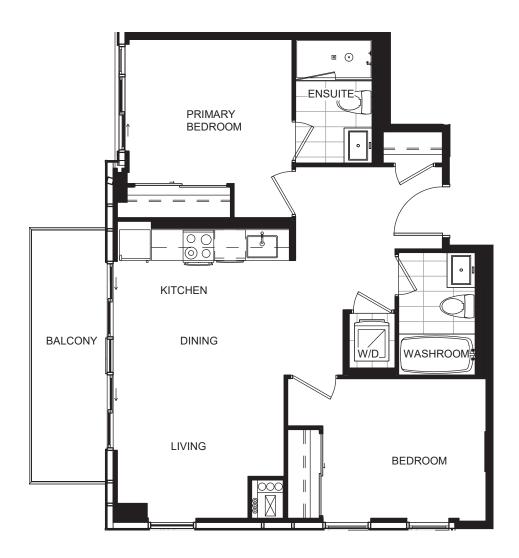

## SUITE 2G

## Lansdowne-Hwy7

All prices, plans, drawings, dimensions, specifications and terms are subject to change without notice. Plans, drawings, dimensions and specifications are approximate. Available features and finishes may vary from suite to suite. Furniture is displayed for illustration purposes only and does not necessarily reflect the actual layout of the suite and the electrical plan for the suite. Suites are sold unfurnished. Actual usable floor space may vary from stated floor area and the Vendor shall not be liable for any resulting variances. E. & O.E.