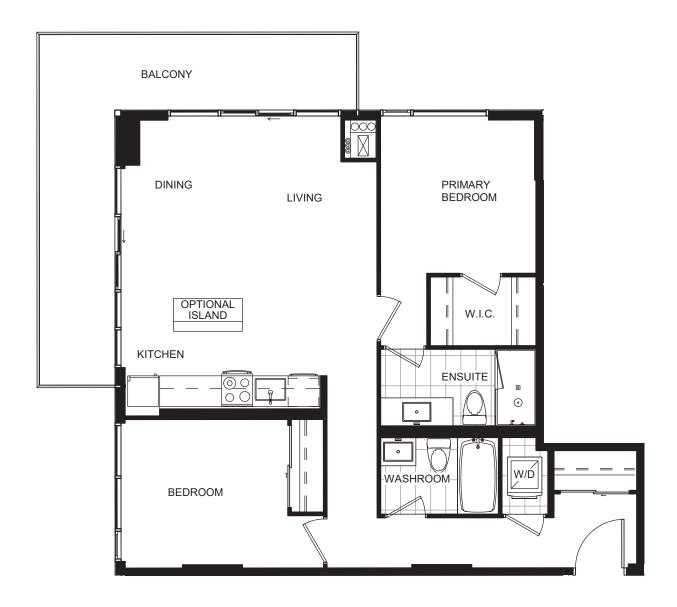

## SUITE 2K

## Lansdowne-Hwy7

All prices, plans, drawings, dimensions, specifications and terms are subject to change without notice. Plans, drawings, dimensions and specifications are approximate. Available features and finishes may vary from suite to suite. Furniture is displayed for illustration purposes only and does not necessarily reflect the actual layout of the suite and the electrical plan for the suite. Suites are sold unfurnished. Actual usable floor space may vary from stated floor area and the Vendor shall not be liable for any resulting variances. E. & O.E.

| SUITE No. | PURCHASER (s) | VENDOR (s) |
|-----------|---------------|------------|
| UNIT      |               |            |
| LEVEL     |               |            |