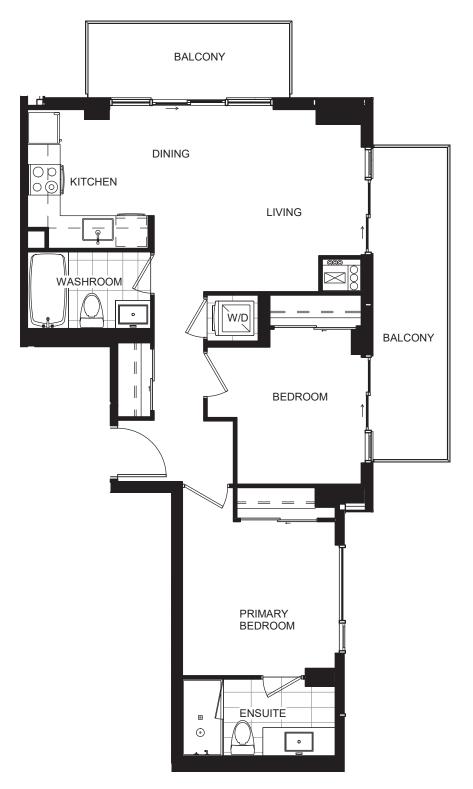

## SUITE 2L

## Lansdowne-Hwy7

All prices, plans, drawings, dimensions, specifications and terms are subject to change without notice. Plans, drawings, dimensions and specifications are approximate. Available features and finishes may vary from suite to suite. Furniture is displayed for illustration purposes only and does not necessarily reflect the actual layout of the suite and the electrical plan for the suite. Suites are sold unfurnished. Actual usable floor space may vary from stated floor area and the Vendor shall not be liable for any resulting variances. E. & O.E.