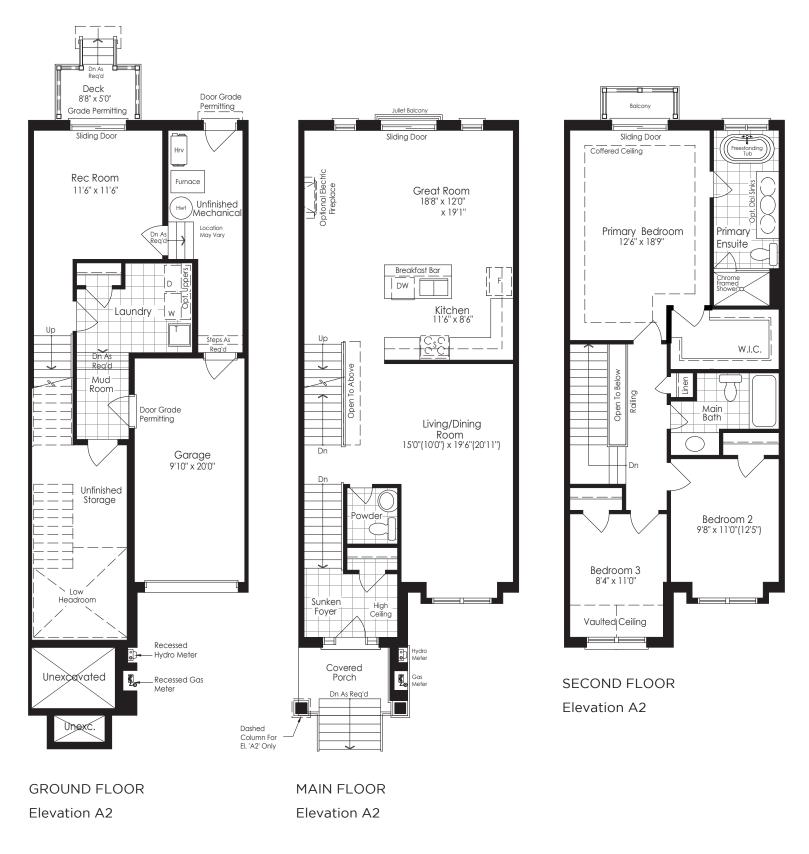

THE Simcoe 2 ELEVATION A2 • 2250 sq.ft. FRONT LANE

Purchaser Vendor

The floor plans and elevations shown are pre-construction plans and may be revised or improved as necessitated by architectural controls and the construction process. The measurements adhere to the rules and regulations of the TARION Warranty Corporation's official method for the calculation of floor area. Actual usable floor space may vary from the stated floor area. Railings on front porch only where required by O.B.C. Locations of furnace, hot water tank, posts and beams may vary and are to be determined by Vendor and Architect, Purchasers shall be deemed to accept the same. All images and renderings are artist concept only and subject to change. Side windows only if siting permits. E. & O.E. **2002-FL** May 2024