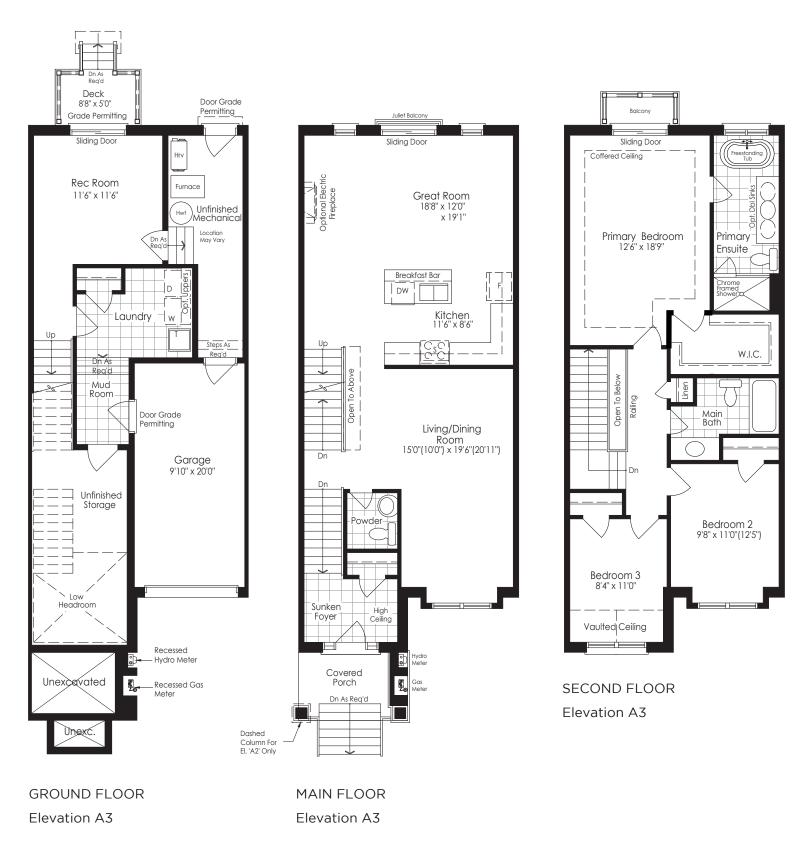

THE Simcoe 2 ELEVATION A3 • 2250 sq.ft. FRONT LANE

The floor plans and elevations shown are pre-construction plans and may be revised or improved as necessitated by architectural controls and the construction process. The measurements adhere to the rules and regulations of the TARION Warranty Corporation's official method for the calculation of floor area. Actual usable floor space may vary from the stated floor area. Railings on front porch only where required by O.B.C. Locations of furnace, hot water tank, posts and beams may vary and are to be determined by Vendor and Architect, Purchasers shall be deemed to accept the same. All images and renderings are artist concept only and subject to change. Side windows only if siting permits. E. & O.E. **2002-FL** May 2024