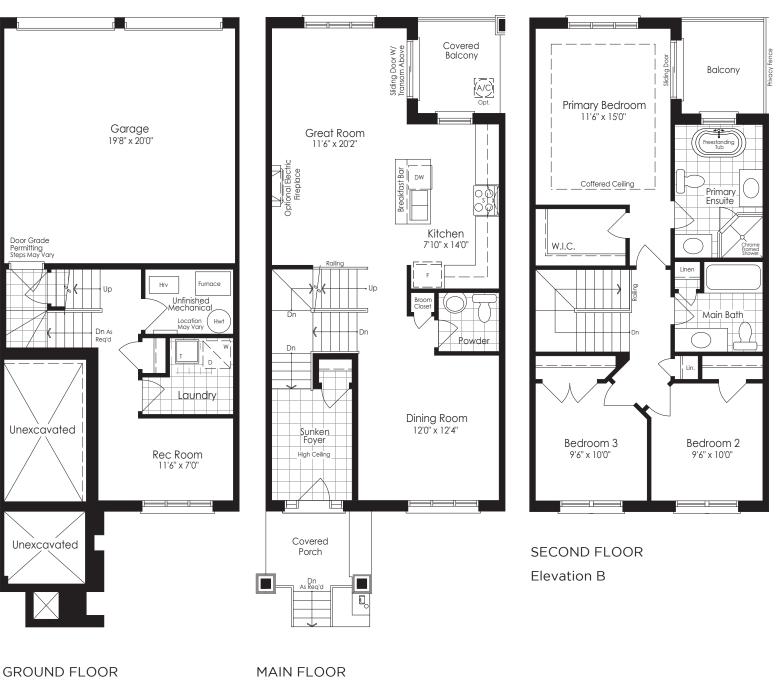

## Rosseau 2

ELEVATION B - ALT. PLAN • 1830 sq.ft. REAR LANE

Elevation B

Elevation B

\* SMOOTH CEILING ON MAIN FLOOR

HOMES

1C

The floor plans and elevations shown are pre-construction plans and may be revised or improved as necessitated by architectural controls and the construction process. The measurements adhere to the rules and regulations of the TARION Warranty Corporation's official method for the calculation of floor area. Actual usable floor space may vary from the stated floor area. Railings on front porch only where required by O.B.C. Locations of furnace, hot water tank, posts and beams may vary and are to be determined by Vendor and Architect, Purchasers shall be deemed to accept the same. All images and renderings are artist concept only and subject to change. Side windows only if siting permits. E. & O.E. **2002-RL** May 2024