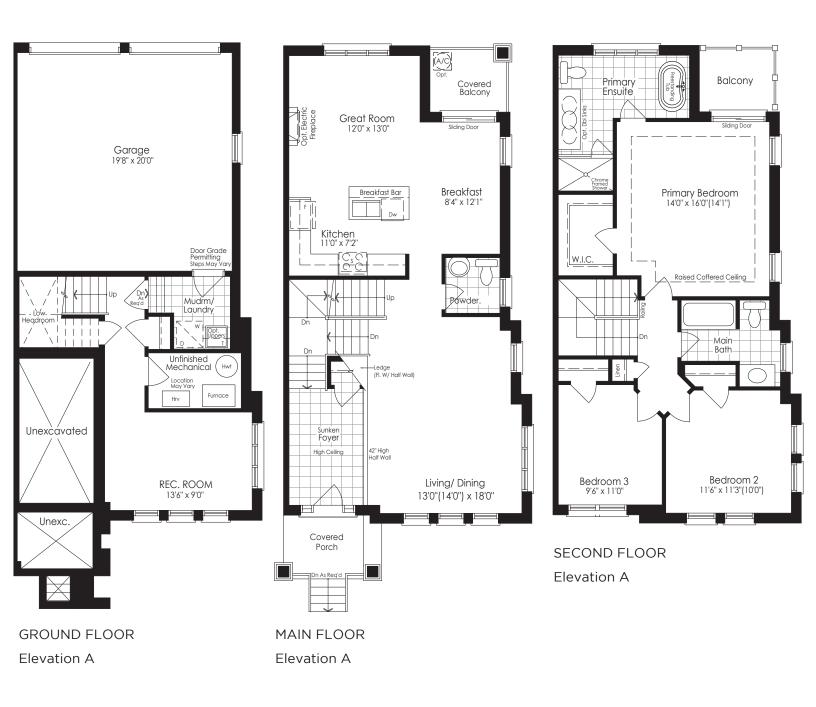

## SCHEDULE "B"

The floor plans and elevations shown are pre-construction plans and may be revised or improved as necessitated by architectural controls and the construction process. The measurements adhere to the rules and regulations of the TARION Warranty Corporation's official method for the calculation of floor area. Actual usable floor space may vary from the stated floor area. Railings on front porch only where required by O.B.C. Locations of furnace, hot water tank, posts and beams may vary and are to be determined by Vendor and Architect, Purchasers shall be deemed to accept the same. All images and renderings are artist concept only and subject to change. Side windows only if siting permits. E. & O.E. **2004-RL** May 2024