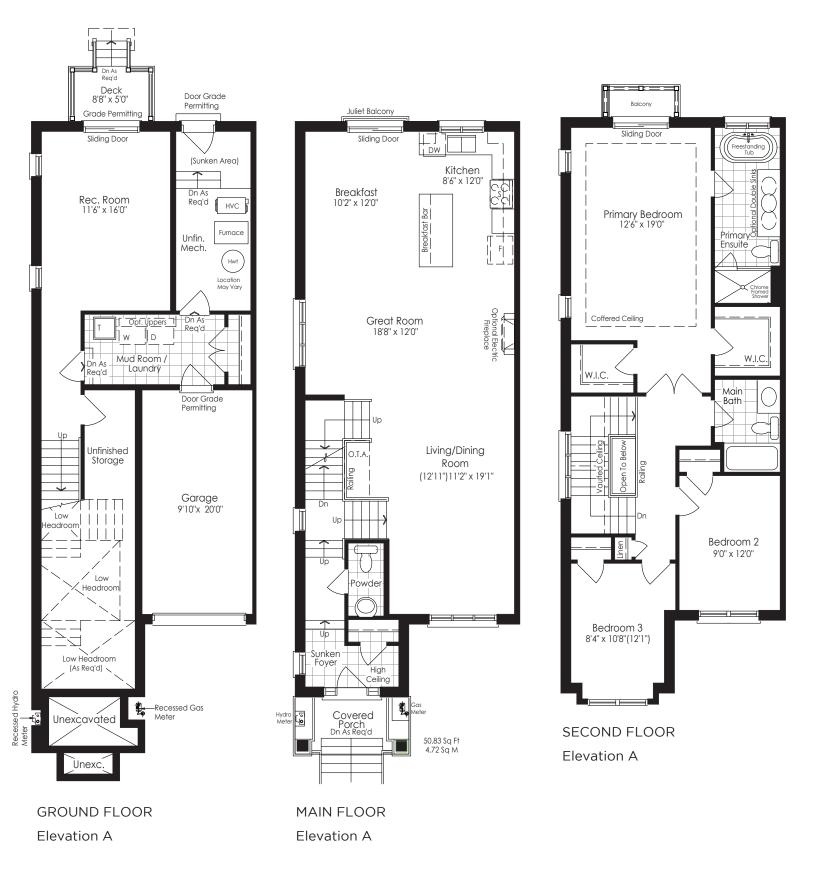

The floor plans and elevations shown are pre-construction plans and may be revised or improved as necessitated by architectural controls and the construction process. The measurements adhere to the rules and regulations of the TARION Warranty Corporation's official method for the calculation of floor area. Actual usable floor space may vary from the stated floor area. Railings on front porch only where required by O.B.C. Locations of furnace, hot water tank, posts and beams may vary and are to be determined by Vendor and Architect, Purchasers shall be deemed to accept the same. All images and renderings are artist concept only and subject to change. Side windows only if siting permits. E. & O.E. **2004-FL** May 2024