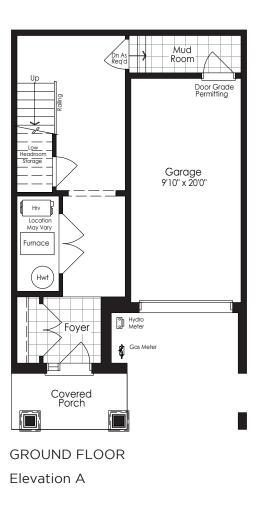

SECOND FLOOR Elevation A

MAIN FLOOR Elevation A

The floor plans and elevations shown are pre-construction plans and may be revised or improved as necessitated by architectural controls and the construction process. The measurements adhere to the rules and regulations of the TARION Warranty Corporation's official method for the calculation of floor area. Actual usable floor space may vary from the stated floor area. Railings on front porch only where required by O.B.C. Locations of furnace, hot water tank, posts and beams may vary and are to be determined by Vendor and Architect, Purchasers shall be deemed to accept the same. All images and renderings are artist concept only and subject to change. Side windows only if siting permits. E. & O.E. **2101-B2B** May 2024