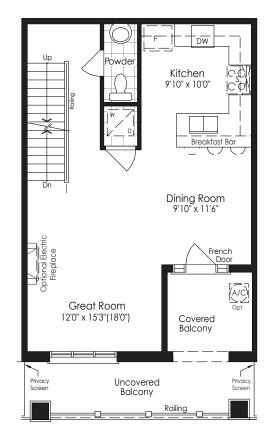

SECOND FLOOR Elevation A

MAIN FLOOR Elevation A

The floor plans and elevations shown are pre-construction plans and may be revised or improved as necessitated by architectural controls and the construction process. The measurements adhere to the rules and regulations of the TARION Warranty Corporation's official method for the calculation of floor area. Actual usable floor space may vary from the stated floor area. Railings on front porch only where required by O.B.C. Locations of furnace, hot water tank, posts and beams may vary and are to be determined by Vendor and Architect, Purchasers shall be deemed to accept the same. All images and renderings are artist concept only and subject to change. Side windows only if siting permits. E. & O.E. **2101-B2B** May 2024