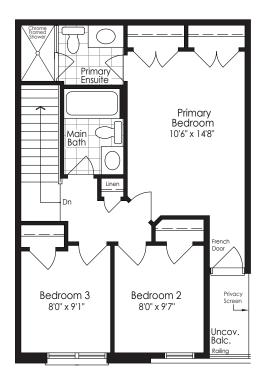

SECOND FLOOR Elevation A

MAIN FLOOR Elevation A

The floor plans and elevations shown are pre-construction plans and may be revised or improved as necessitated by architectural controls and the construction process. The measurements adhere to the rules and regulations of the TARION Warranty Corporation's official method for the calculation of floor area. Actual usable floor space may vary from the stated floor area. Railings on front porch only where required by O.B.C. Locations of furnace, hot water tank, posts and beams may vary and are to be determined by Vendor and Architect, Purchasers shall be deemed to accept the same. All images and renderings are artist concept only and subject to change. Side windows only if siting permits. E. & O.E. **2101-B2B** May 2024