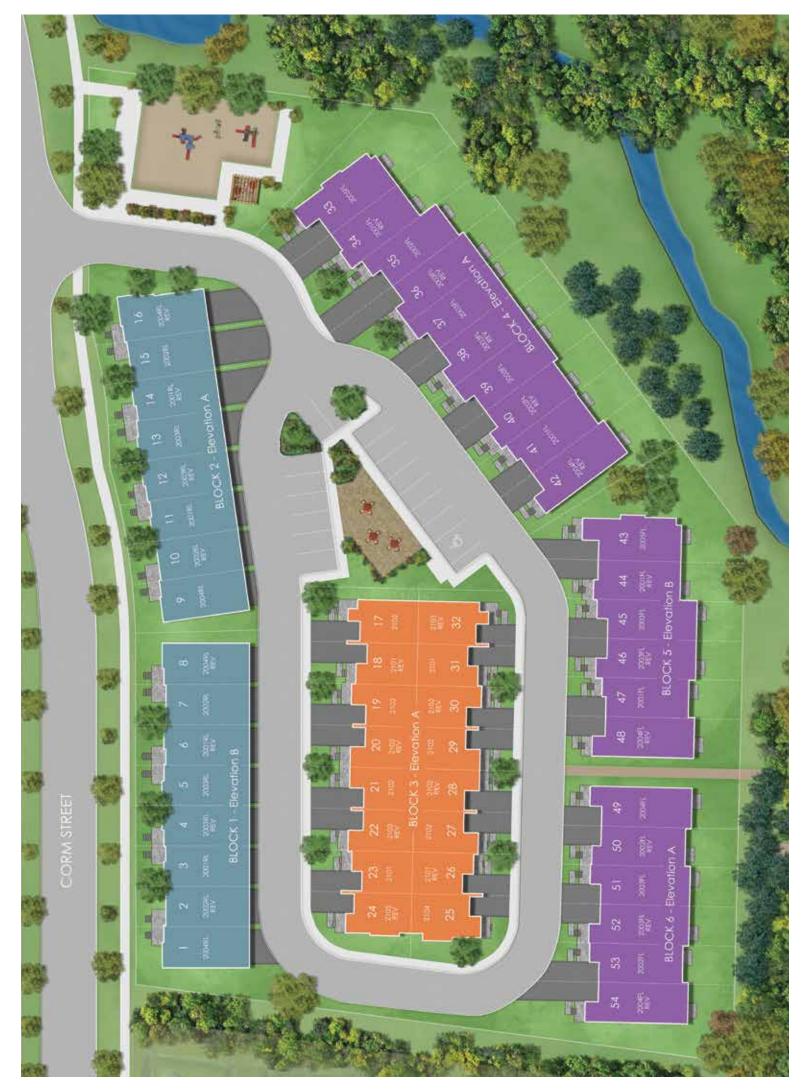

## Site Plan

The floor plans and elevations shown are pre-construction plans and may be revised or improved as necessitated by architectural controls and the construction process. The measurements adhere to the rules and regulations of the TARION Warranty Corporation's official method for the calculation of floor area. Actual usable floor space may vary from the stated floor area. Railings on front porch only where required by O.B.C. Locations of furnace, hot water tank, posts and beams may vary and are to be determined by Vendor and Architect, Purchasers shall be deemed to accept the same. All images and renderings are artist concept only and subject to change. Side windows only if siting permits. E. & O.E. SITE PLAN January 2023