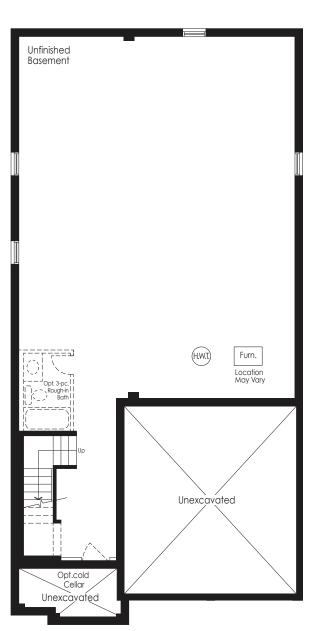

## THE WOODLAND 1

1,467 SQ.FT. ELEV. A.B & C

Basement Elev. A & B

Basement Elev. C

All house renderings and / or landscape on renderings are strictly artist's concept. The floor plans and elevations shown are pre-construction plans and may be revised or improved as necessitated by architectural controls and the construction process. The measurements adhere to the rules and regulations of the TARION Warranty Corporation's official method for the calculation of floor area. Actual usable floorspace may vary from the stated floor area. Materials, specifications, floor plans and prices are subject to change without notice. E. & O.E. November 2023 39-1