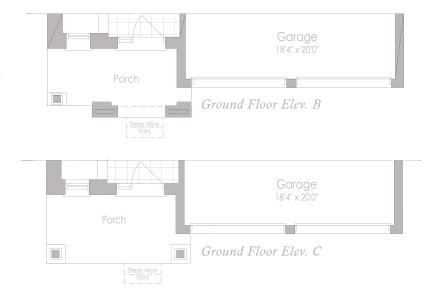

## THE WOODLAND 1

1,467 SQ.FT. ELEV. A.B & C

Basement Elev. A & B

Basement Elev. C

All house renderings and / or landscape on renderings are strictly artist's concept. The floor plans and elevations shown are pre-construction plans and may be revised or improved as necessitated by architectural controls and the construction process. The measurements adhere to the rules and regulations of the TARION Warranty Corporation's official method for the calculation of floor area. Actual usable floorspace may vary from the stated floor area. Materials, specifications, floor plans and prices are subject to change without notice. E. & O.E. November 2023 39-1