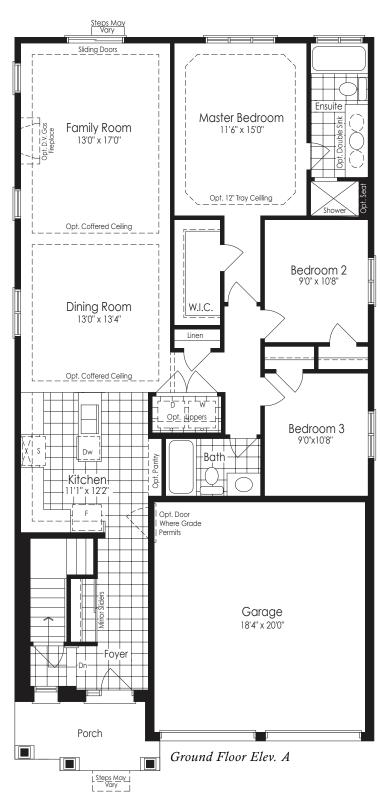

## THE WOODLAND 1

**1,467 SQ.FT. ELEV. A, B & C** 

Purchaser Vendor

## THE WOODLAND 1

1,467 SQ.FT. ELEV. A.B & C

Basement Elev. A & B

Basement Elev. C

All house renderings and / or landscape on renderings are strictly artist's concept. The floor plans and elevations shown are pre-construction plans and may be revised or improved as necessitated by architectural controls and the construction process. The measurements adhere to the rules and regulations of the TARION Warranty Corporation's official method for the calculation of floor area. Actual usable floorspace may vary from the stated floor area. Materials, specifications, floor plans and prices are subject to change without notice. E. & O.E. November 2023 39-1