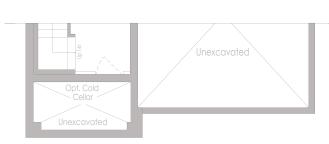

## THE WOODLAND 1

1,467 SQ.FT. ELEV. A.B & C

Basement Elev. A & B

Basement Elev. C

All house renderings and / or landscape on renderings are strictly artist's concept. The floor plans and elevations shown are pre-construction plans and may be revised or improved as necessitated by architectural controls and the construction process. The measurements adhere to the rules and regulations of the TARION Warranty Corporation's official method for the calculation of floor area. Actual usable floorspace may vary from the stated floor area. Materials, specifications, floor plans and prices are subject to change without notice. E. & O.E. November 2023 39-1