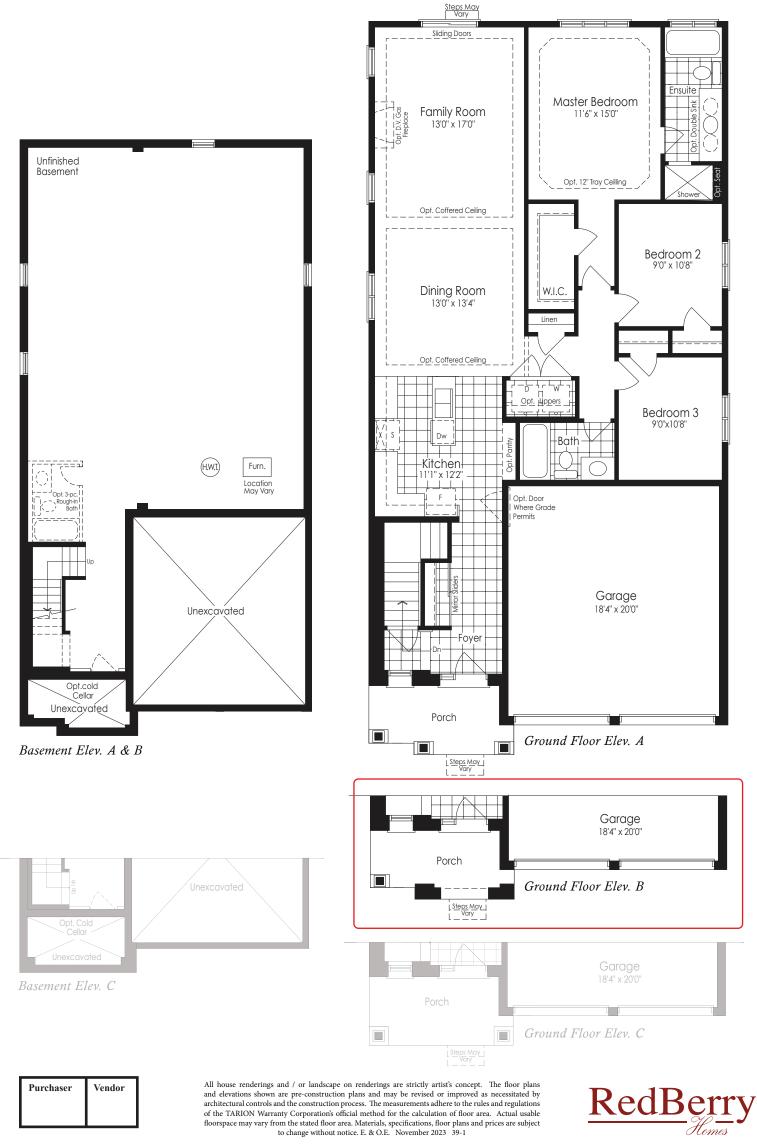

## The WOODLAND 1

1,467 SQ.FT. ELEV. A,B&C

Purchaser Vendor

All house renderings and / or landscape on renderings are strictly artist's concept. The floor plans and elevations shown are pre-construction plans and may be revised or improved as necessitated by architectural controls and the construction process. The measurements adhere to the rules and regulations of the TARION Warranty Corporation's official method for the calculation of floor area. Actual usable floorspace may vary from the stated floor area. Materials, specifications, floor plans and prices are subject to change without notice. E. & O.E. November 2023 39-1

## THE WOODLAND 1 1,467 SQ.FT. ELEV. A,B&C