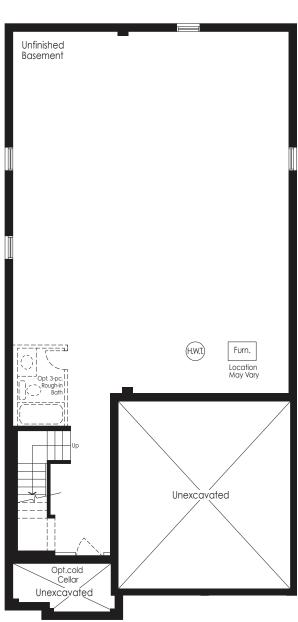

## THE WOODLAND 1

1,467 SQ.FT. ELEV. A, B &C

Basement Elev. A & B

All house renderings and / or landscape on renderings are strictly artist's concept. The floor plans and elevations shown are pre-construction plans and may be revised or improved as necessitated by architectural controls and the construction process. The measurements adhere to the rules and regulations of the TARION Warranty Corporation's official method for the calculation of floor area. Actual usable floorspace may vary from the stated floor area. Materials, specifications, floor plans and prices are subject to change without notice. E. & O.E. November 2023 39-1