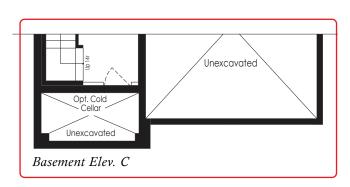

## THE WOODLAND 1

1,467 SQ.FT. ELEV. A, B &C

Basement Elev. A & B

All house renderings and / or landscape on renderings are strictly artist's concept. The floor plans and elevations shown are pre-construction plans and may be revised or improved as necessitated by architectural controls and the construction process. The measurements adhere to the rules and regulations of the TARION Warranty Corporation's official method for the calculation of floor area. Actual usable floorspace may vary from the stated floor area. Materials, specifications, floor plans and prices are subject to change without notice. E. & O.E. November 2023 39-1