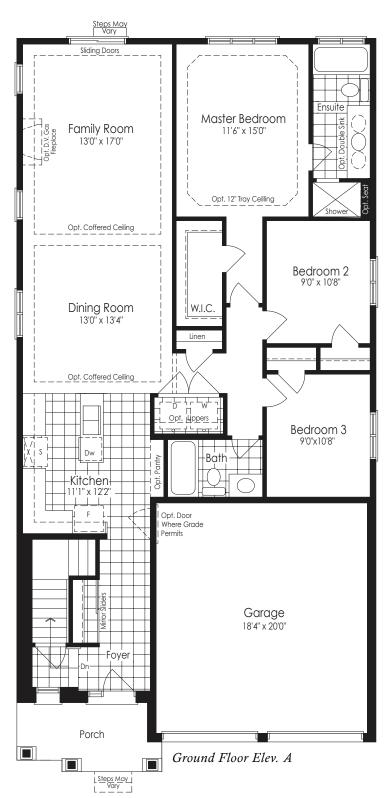

## SCHEDULE "F"

## THE WOODLAND 1

1,467 SQ.FT. ELEV. A, B &C









Purchaser Vendor



## SCHEDULE "G"

## THE WOODLAND 1

1,467 SQ.FT. ELEV. A, B &C





Basement Elev. A & B









All house renderings and / or landscape on renderings are strictly artist's concept. The floor plans and elevations shown are pre-construction plans and may be revised or improved as necessitated by architectural controls and the construction process. The measurements adhere to the rules and regulations of the TARION Warranty Corporation's official method for the calculation of floor area. Actual usable floorspace may vary from the stated floor area. Materials, specifications, floor plans and prices are subject to change without notice. E. & O.E. November 2023 39-1