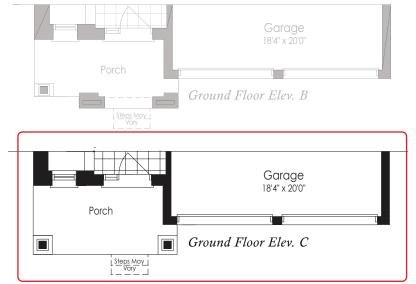

## THE WOODLAND 1

1,467 SQ.FT. ELEV. A, B &C

Basement Elev. A & B

All house renderings and / or landscape on renderings are strictly artist's concept. The floor plans and elevations shown are pre-construction plans and may be revised or improved as necessitated by architectural controls and the construction process. The measurements adhere to the rules and regulations of the TARION Warranty Corporation's official method for the calculation of floor area. Actual usable floorspace may vary from the stated floor area. Materials, specifications, floor plans and prices are subject to change without notice. E. & O.E. November 2023 39-1