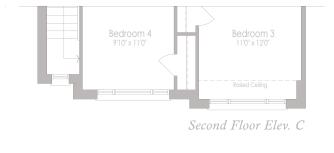

## SCHEDULE "G"

## THE WOODLAND 2

1,607 SQ.FT. ELEV. A 1,608 SQ.FT. ELEV. B 1,624 SQ.FT. ELEV. C

Second Floor Elev. A & B

Basement Elev. C

All house renderings and / or landscape on renderings are strictly artist's concept. The floor plans and elevations shown are pre-construction plans and may be revised or improved as necessitated by architectural controls and the construction process. The measurements adhere to the rules and regulations of the TARION Warranty Corporation's official method for the calculation of floor area. Actual usable floorspace may vary from the stated floor area. Materials, specifications, floor plans and prices are subject to change without notice. E. & O.E. November 2023 39-2