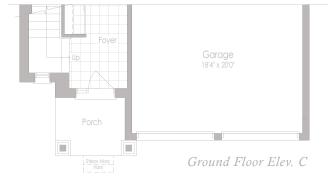

## THE WOODLAND 2

1,607 SQ.FT. ELEV. A 1,608 SQ.FT. ELEV. B 1,624 SQ.FT. ELEV. C