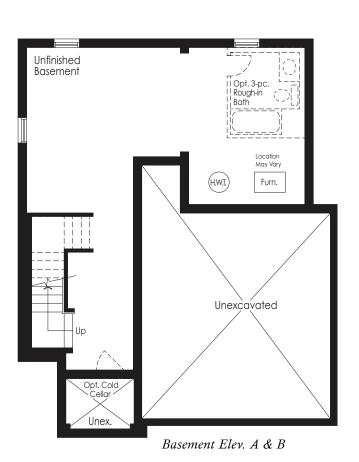

## SCHEDULE "G"

## THE WOODLAND 2

1,607 SQ.FT. ELEV. A 1,608 SQ.FT. ELEV. B 1,624 SQ.FT. ELEV. C

Second Floor Elev. A & B

Basement Elev. C

All house renderings and / or landscape on renderings are strictly artist's concept. The floor plans and elevations shown are pre-construction plans and may be revised or improved as necessitated by architectural controls and the construction process. The measurements adhere to the rules and regulations of the TARION Warranty Corporation's official method for the calculation of floor area. Actual usable floorspace may vary from the stated floor area. Materials, specifications, floor plans and prices are subject to change without notice. E. & O.E. November 2023 39-2