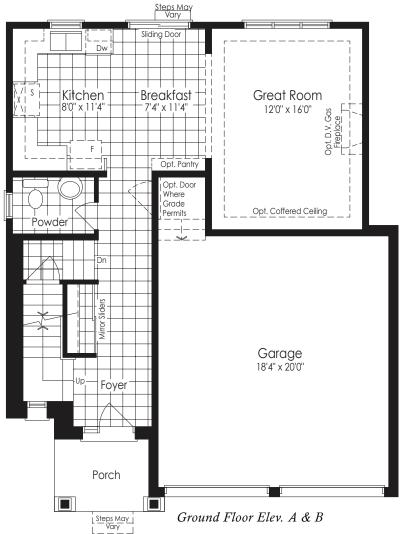

## SCHEDULE "F"

## THE WOODLAND 2

1,607 SQ.FT. ELEV. A 1,608 SQ.FT. ELEV. B 1,624 SQ.FT. ELEV. C