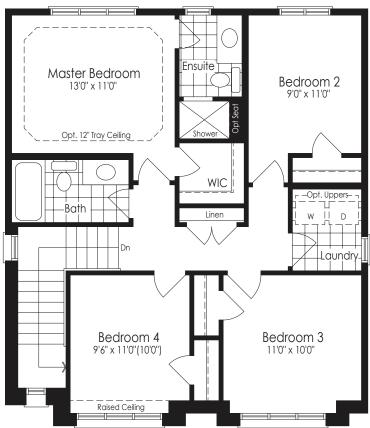

## SCHEDULE "F"

## THE WOODLAND 2

1,607 SQ.FT. ELEV. A 1,608 SQ.FT. ELEV. B 1,624 SQ.FT. ELEV. C