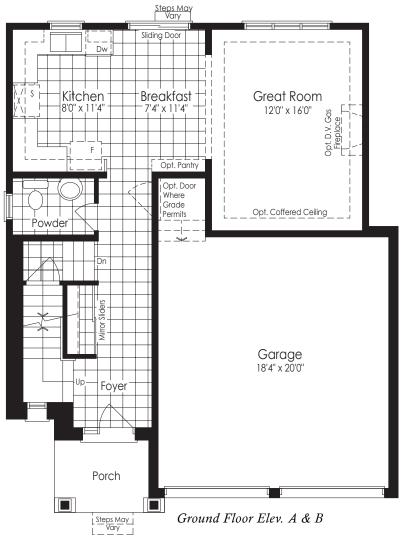

## THE WOODLAND 2

1,607 SQ.FT. ELEV. A 1,608 SQ.FT. ELEV. B 1,624 SQ.FT. ELEV. C

Second Floor Elev. A & B

All house renderings and / or landscape on renderings are strictly artist's concept. The floor plans and elevations shown are pre-construction plans and may be revised or improved as necessitated by architectural controls and the construction process. The measurements adhere to the rules and regulations of the TARION Warranty Corporation's official method for the calculation of floor area. Actual usable floorspace may vary from the stated floor area. Materials, specifications, floor plans and prices are subject to change without notice. E. & O.E. November 2023 39-2