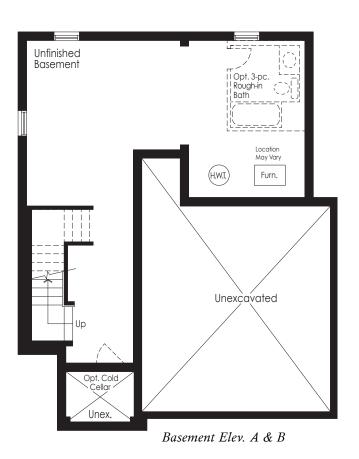

## THE WOODLAND 2

1,607 SQ.FT. ELEV. A 1,608 SQ.FT. ELEV. B 1,624 SQ.FT. ELEV. C

Second Floor Elev. A & B

All house renderings and / or landscape on renderings are strictly artist's concept. The floor plans and elevations shown are pre-construction plans and may be revised or improved as necessitated by architectural controls and the construction process. The measurements adhere to the rules and regulations of the TARION Warranty Corporation's official method for the calculation of floor area. Actual usable floorspace may vary from the stated floor area. Materials, specifications, floor plans and prices are subject to change without notice. E. & O.E. November 2023 39-2