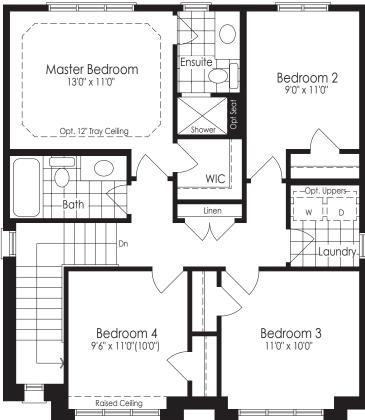

## THE WOODLAND 2

1,607 SQ.FT. ELEV. A 1,608 SQ.FT. ELEV. B 1,624 SQ.FT. ELEV. C

Second Floor Elev. A & B

All house renderings and / or landscape on renderings are strictly artist's concept. The floor plans and elevations shown are pre-construction plans and may be revised or improved as necessitated by architectural controls and the construction process. The measurements adhere to the rules and regulations of the TARION Warranty Corporation's official method for the calculation of floor area. Actual usable floorspace may vary from the stated floor area. Materials, specifications, floor plans and prices are subject to change without notice. E. & O.E. November 2023 39-2