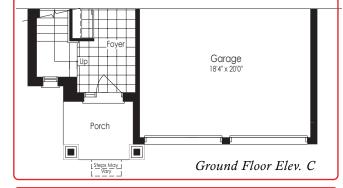

## THE WOODLAND 2

1,607 SQ.FT. ELEV. A 1,608 SQ.FT. ELEV. B 1,624 SQ.FT. ELEV. C

Second Floor Elev. A & B

All house renderings and / or landscape on renderings are strictly artist's concept. The floor plans and elevations shown are pre-construction plans and may be revised or improved as necessitated by architectural controls and the construction process. The measurements adhere to the rules and regulations of the TARION Warranty Corporation's official method for the calculation of floor area. Actual usable floorspace may vary from the stated floor area. Materials, specifications, floor plans and prices are subject to change without notice. E. & O.E. November 2023 39-2