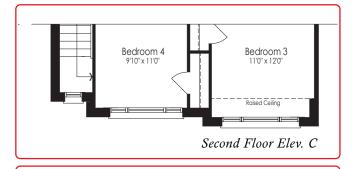

## THE WOODLAND 2

1,607 SQ.FT. ELEV. A 1,608 SQ.FT. ELEV. B 1,624 SQ.FT. ELEV. C

Second Floor Elev. A & B

All house renderings and / or landscape on renderings are strictly artist's concept. The floor plans and elevations shown are pre-construction plans and may be revised or improved as necessitated by architectural controls and the construction process. The measurements adhere to the rules and regulations of the TARION Warranty Corporation's official method for the calculation of floor area. Actual usable floorspace may vary from the stated floor area. Materials, specifications, floor plans and prices are subject to change without notice. E. & O.E. November 2023 39-2