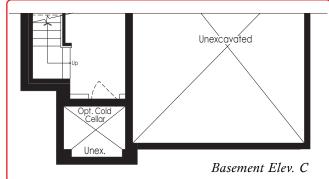

## THE WOODLAND 2

1,607 SQ.FT. ELEV. A 1,608 SQ.FT. ELEV. B 1,624 SQ.FT. ELEV. C

Second Floor Elev. A & B

All house renderings and / or landscape on renderings are strictly artist's concept. The floor plans and elevations shown are pre-construction plans and may be revised or improved as necessitated by architectural controls and the construction process. The measurements adhere to the rules and regulations of the TARION Warranty Corporation's official method for the calculation of floor area. Actual usable floorspace may vary from the stated floor area. Materials, specifications, floor plans and prices are subject to change without notice. E. & O.E. November 2023 39-2