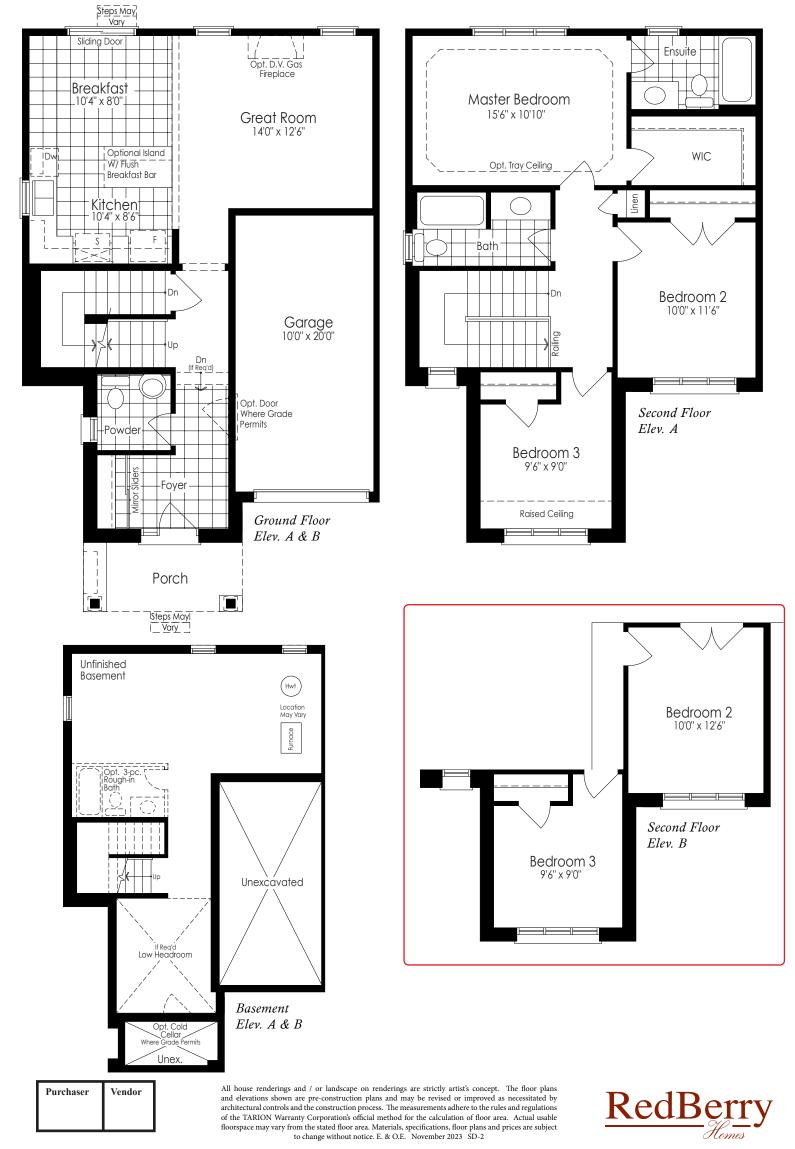

## SCHEDULE "F"

## THE ORCHARD 2 1,467 SQ.FT. ELEV. A 1,477 SQ.FT. ELEV.B





All house renderings and / or landscape on renderings are strictly artist's concept. The floor plans and elevations shown are pre-construction plans and may be revised or improved as necessitated by architectural controls and the construction process. The measurements adhere to the rules and regulations of the TARION Warranty Corporation's official method for the calculation of floor area. Actual usable floorspace may vary from the stated floor area. Materials, specifications, floor plans and prices are subject to change without notice. E. & O.E. November 2023 SD-2



## SCHEDULE "G"

## THE ORCHARD 2 1,467 SQ.FT. ELEV. A 1,477 SQ.FT. ELEV. B