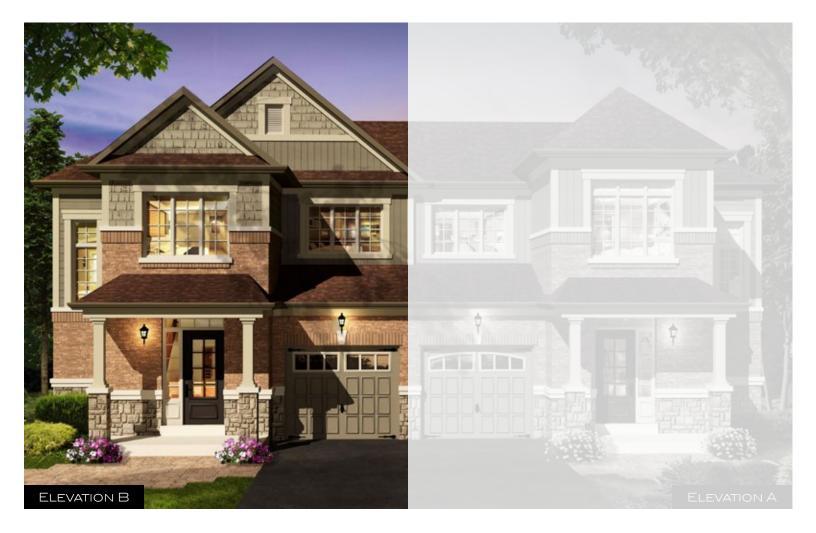

## SCHEDULE "F"

## THE ORCHARD 2 1,467 SQ.FT. ELEV. A 1,477 SQ.FT. ELEV.B

All house renderings and / or landscape on renderings are strictly artist's concept. The floor plans and elevations shown are pre-construction plans and may be revised or improved as necessitated by architectural controls and the construction process. The measurements adhere to the rules and regulations of the TARION Warranty Corporation's official method for the calculation of floor area. Actual usable floorspace may vary from the stated floor area. Materials, specifications, floor plans and prices are subject to change without notice. E. & O.E. November 2023 SD-2