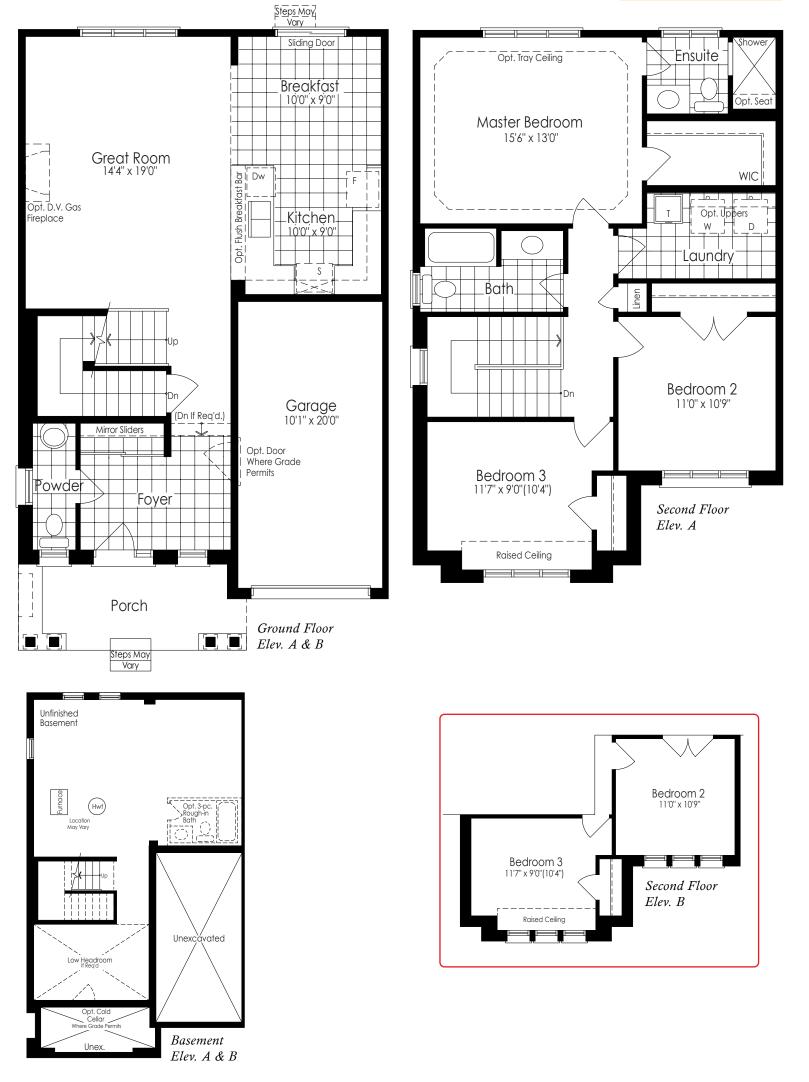

## THE ORCHARD 3 1,692 SQ.FT. ELEV. A & B

All house renderings and / or landscape on renderings are strictly artist's concept. The floor plans and elevations shown are pre-construction plans and may be revised or improved as necessitated by architectural controls and the construction process. The measurements adhere to the rules and regulations of the TARION Warranty Corporation's official method for the calculation of floor area. Actual usable floorspace may vary from the stated floor area. Materials, specifications, floor plans and prices are subject to change without notice. E. & O.E. November 2023 SD-3

## THE ORCHARD 3 1,692 SQ.FT. ELEV. A & B

Purchaser Vendor

All house renderings and / or landscape on renderings are strictly artist's concept. The floor plans and elevations shown are pre-construction plans and may be revised or improved as necessitated by architectural controls and the construction process. The measurements adhere to the rules and regulations of the TARION Warranty Corporation's official method for the calculation of floor area. Actual usable floorspace may vary from the stated floor area. Materials, specifications, floor plans and prices are subject to change without notice. E. & O.E. November 2023 SD-3