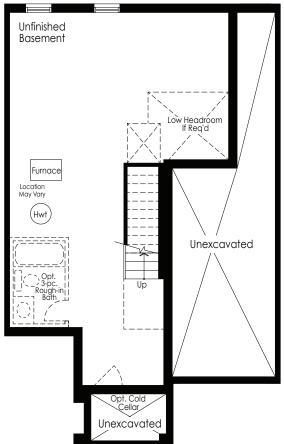

## THE PARKLAND 2

1,474 SQ.FT. ELEV. A& B

## THE PARKLAND 2

1,474 SQ.FT. ELEV. A& B

Second Floor

Basement

All house renderings and / or landscape on renderings are strictly artist's concept. The floor plans and elevations shown are pre-construction plans and may be revised or improved as necessitated by architectural controls and the construction process. The measurements adhere to the rules and regulations of the TARION Warranty Corporation's official method for the calculation of floor area. Actual usable floorspace may vary from the stated floor area. Materials, specifications, floor plans and prices are subject to change without notice. E. & O.E. November 2023 TH-2