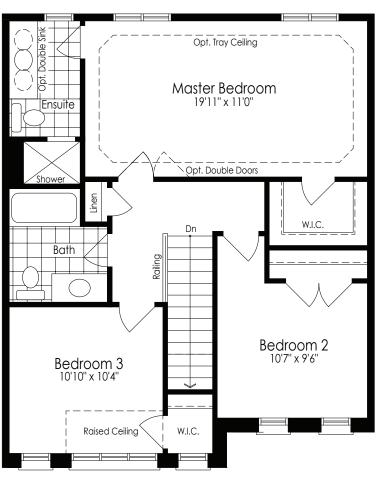

## THE PARKLAND 2

1,474 SQ.FT. ELEV. A& B

Second Floor

Basement

All house renderings and / or landscape on renderings are strictly artist's concept. The floor plans and elevations shown are pre-construction plans and may be revised or improved as necessitated by architectural controls and the construction process. The measurements adhere to the rules and regulations of the TARION Warranty Corporation's official method for the calculation of floor area. Actual usable floorspace may vary from the stated floor area. Materials, specifications, floor plans and prices are subject to change without notice. E. & O.E. November 2023 TH-2