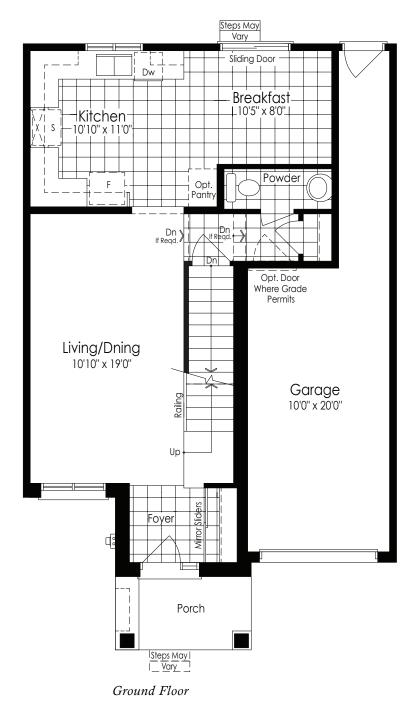

## THE PARKLAND 2

1,474 SQ.FT. ELEV. A& B

Second Floor

Basement

All house renderings and / or landscape on renderings are strictly artist's concept. The floor plans and elevations shown are pre-construction plans and may be revised or improved as necessitated by architectural controls and the construction process. The measurements adhere to the rules and regulations of the TARION Warranty Corporation's official method for the calculation of floor area. Actual usable floorspace may vary from the stated floor area. Materials, specifications, floor plans and prices are subject to change without notice. E. & O.E. November 2023 TH-2