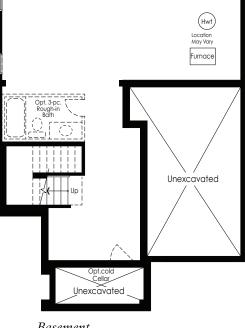

## THE PARKLAND 3 1,701 SQ.FT. ELEV. A& B

Basement

Purchaser Vendor All house renderings and / or landscape on renderings are strictly artist's concept. The floor plans and elevations shown are pre-construction plans and may be revised or improved as necessitated by architectural controls and the construction process. The measurements adhere to the rules and regulations of the TARION Warranty Corporation's official method for the calculation of floor area. Actual usable floorspace may vary from the stated floor area. Materials, specifications, floor plans and prices are subject to change without notice. E. & O.E. November 2023 TH-3