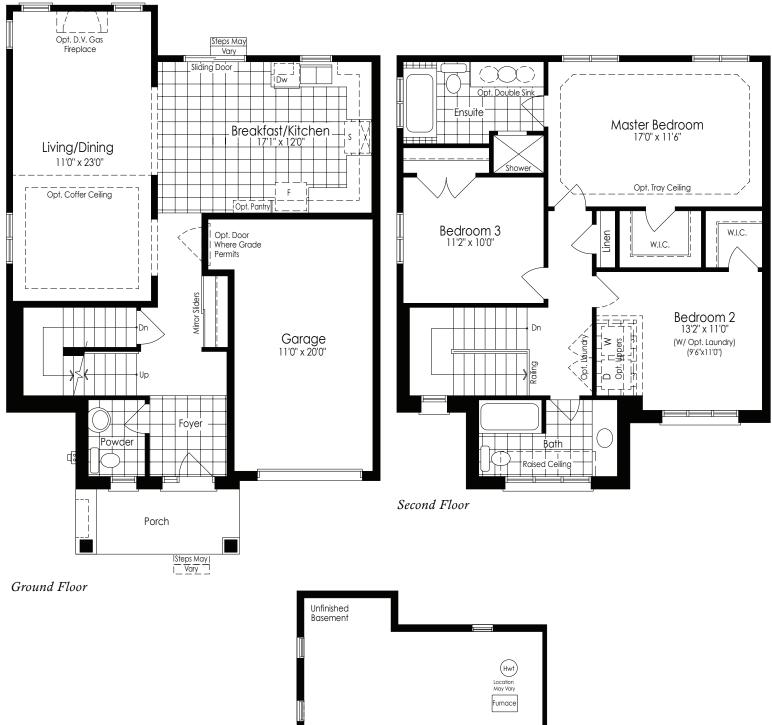

## THE PARKLAND 3 1,701 SQ.FT. ELEV. A& B

All house renderings and / or landscape on renderings are strictly artist's concept. The floor plans and elevations shown are pre-construction plans and may be revised or improved as necessitated by architectural controls and the construction process. The measurements adhere to the rules and regulations of the TARION Warranty Corporation's official method for the calculation of floor area. Actual usable floorspace may vary from the stated floor area. Materials, specifications, floor plans and prices are subject to change without notice. E. & O.E. November 2023 TH-3