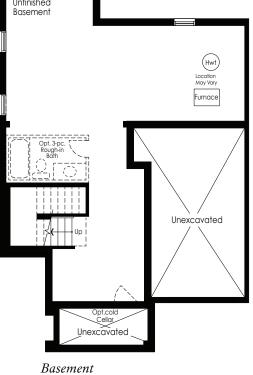

## THE PARKLAND 3 1,701 SQ.FT. ELEV. A &B

Purchaser Vendor

All house renderings and / or landscape on renderings are strictly artist's concept. The floor plans and elevations shown are pre-construction plans and may be revised or improved as necessitated by architectural controls and the construction process. The measurements adhere to the rules and regulations of the TARION Warranty Corporation's official method for the calculation of floor area. Actual usable floorspace may vary from the stated floor area. Materials, specifications, floor plans and prices are subject to change without notice. E. & O.E. November 2023 TH-3