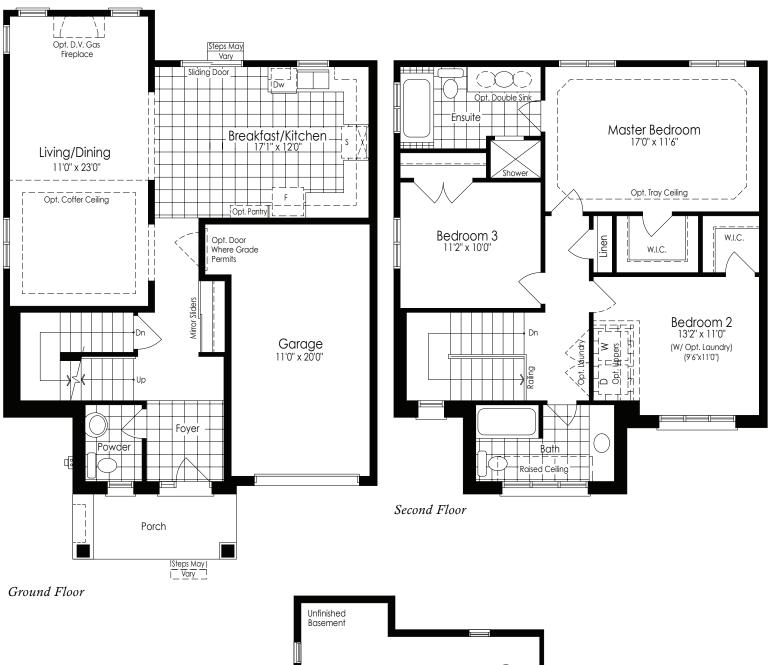

## THE PARKLAND 3 1,701 SQ.FT. ELEV. A &B

Purchaser Vendor

All house renderings and / or landscape on renderings are strictly artist's concept. The floor plans and elevations shown are pre-construction plans and may be revised or improved as necessitated by architectural controls and the construction process. The measurements adhere to the rules and regulations of the TARION Warranty Corporation's official method for the calculation of floor area. Actual usable floorspace may vary from the stated floor area. Materials, specifications, floor plans and prices are subject to change without notice. E. & O.E. November 2023 TH-3