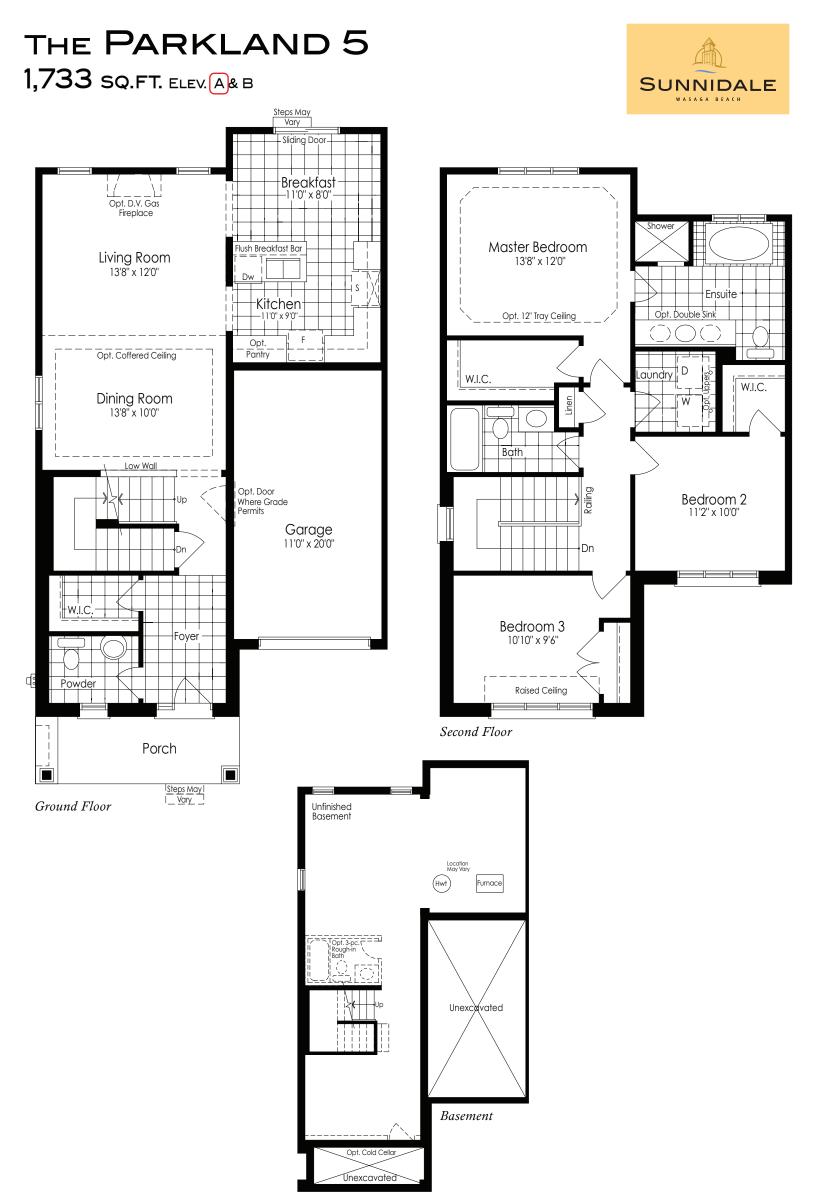

## THE PARKLAND 5 1,733 SQ.FT. ELEV. A& B

Purchaser Vendor

All house renderings and / or landscape on renderings are strictly artist's concept. The floor plans and elevations shown are pre-construction plans and may be revised or improved as necessitated by architectural controls and the construction process. The measurements adhere to the rules and regulations of the TARION Warranty Corporation's official method for the calculation of floor area. Actual usable floorspace may vary from the stated floor area. Materials, specifications, floor plans and prices are subject to change without notice. E. & O.E. November 2023 TH-5