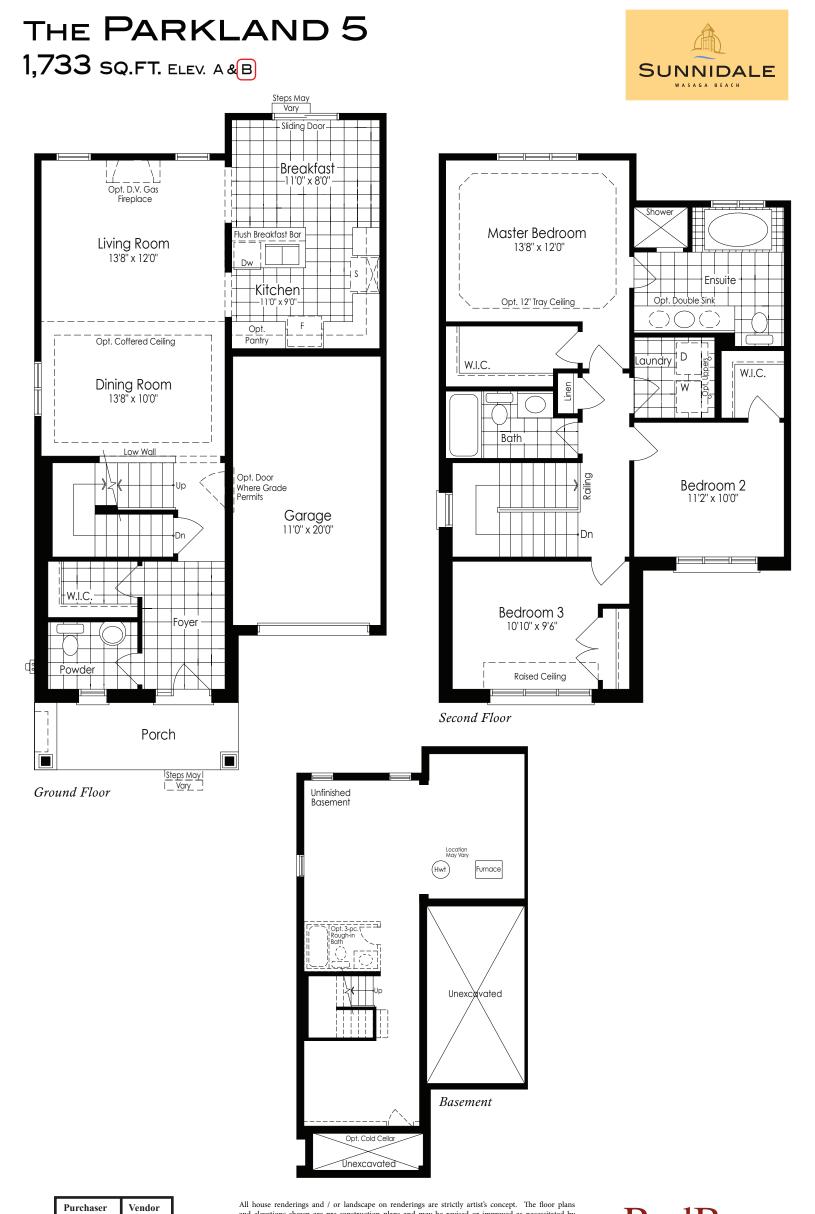

## THE PARKLAND 5 1,733 SQ.FT. ELEV. A&B

Purchaser Vendor

All house renderings and / or landscape on renderings are strictly artist's concept. The floor plans and elevations shown are pre-construction plans and may be revised or improved as necessitated by architectural controls and the construction process. The measurements adhere to the rules and regulations of the TARION Warranty Corporation's official method for the calculation of floor area. Actual usable floorspace may vary from the stated floor area. Materials, specifications, floor plans and prices are subject to change without notice. E. & O.E. November 2023 TH-5